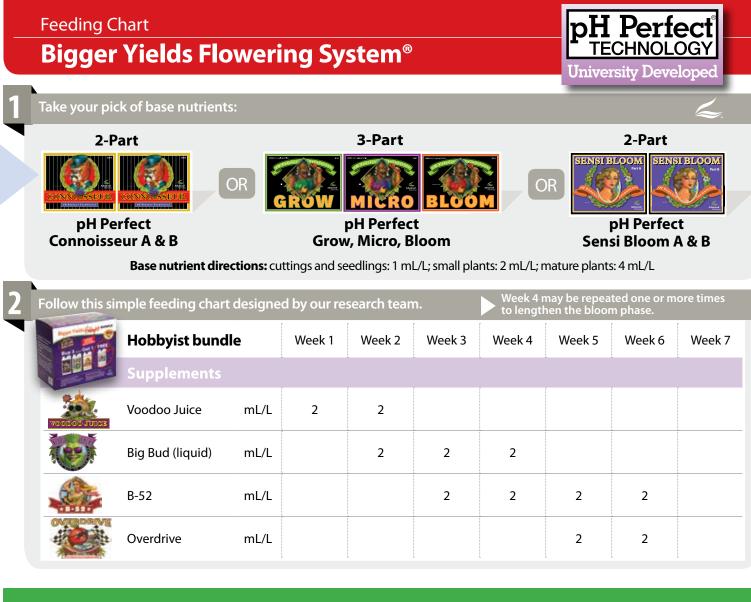

## Feeding Chart Bigger Yields Flowering System®

You've finished your first crop using the Advanced Nutrients Hobbyist Bundle and now you'd like to take your garden to the next level. Below are more bundles you can add to the mix for increased essential oil production and even bigger yields.

— this progressively adjusts the formulation, enabling a precise matching of nutrients to the changing and specific needs of your plant throughout its various flowering phases.

Follow this simple feeding chart designed by our research team.

Week 4 may be repeated one or more times to lengthen the bloom phase.

|              | Expert Grower bundle        |      | Week 1 | Week 2 | Week 3 | Week 4 | Week 5 | Week 6 | Week 7 |
|--------------|-----------------------------|------|--------|--------|--------|--------|--------|--------|--------|
|              | Supplements                 |      |        |        |        |        |        |        |        |
| PIRANHA      | Piranha (liquid)            | mL/L | 2      | 2      |        |        |        |        |        |
| EUD CANDY    | Bud Candy                   | mL/L | 2      | 2      | 2      | 2      | 2      | 2      |        |
| Final Phase  | Final Phase                 | mL/L |        |        |        |        |        |        | 2      |
|              | Professional Grov<br>bundle | ver  |        |        |        |        |        |        |        |
|              | Supplements                 |      |        |        |        |        |        |        |        |
| TARAN SULLA  | Tarantula (liquid)          | mL/L | 2      | 2      |        |        |        |        |        |
| <u>Shan</u>  | Sensizym                    | mL/L | 2      | 2      | 2      | 2      | 2      | 2      |        |
| RURYANIA     | Nirvana                     | mL/L |        |        | 2      | 2      | 2      | 2      |        |
|              | Grand Master Gro<br>bundle  | ower |        |        |        |        |        |        |        |
|              | Supplements                 |      |        |        |        |        |        |        |        |
| THE RANGES & | Bud Ignitor                 | mL/L | 2      | 2      |        |        |        |        |        |
| RILINOSKIN   | Rhino Skin                  | mL/L | 2      | 2      | 2      | 2      | 2      | 2      |        |
|              | Bud Factor X                | mL/L | 2      | 2      | 2      | 2      | 2      | 2      |        |